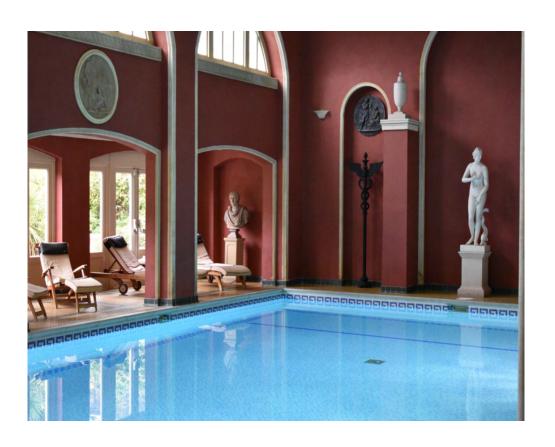

# THE HARTWELL SPA

TREATMENT GUIDE

An essential part of a visit to Hartwell House is the opportunity to relax and enjoy the pleasures of the Spa.

Hartwell Spa, housed in a splendid orangery in the style of a Regency building, contains a generous sized swimming pool, spa bath, steam room, saunas and well equipped gymnasium. Experienced Therapists offer a wide range of Spa treatments using Aromatherapy Associates, 111Skin and Jessica products and techniques.

In the gallery overlooking the pool is the Hartwell Club Room, open to spa members, residents and treatment guests for self-service complimentary tea, coffee, biscuits and a selection of fruit.