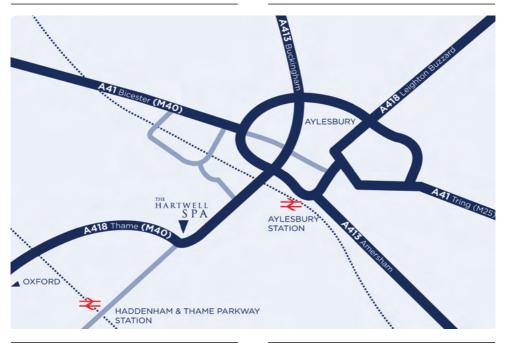

#### PLANYOUR JOURNEY TO HARTWELL HOUSE

#### Travelling by Road

From London, take the M40 to Junction 7 and follow the A329/A418

Thame/Aylesbury roads until you pass through the village of Stone.

Hartwell House is located on the left hand side of this road.

Alternatively, either take the M40 to Junction 2, then A355 to Amersham and the A413 to Aylesbury. Once in Aylesbury, follow the A418 toward Oxford. Hartwell House is located approximately two miles along this road on the right hand side.

From the north travel on the M40 to Junction 8A. Follow the A418 to Aylesbury until you pass through the village of Stone. Hartwell House is located on the left hand side of this road.

#### Travelling by Helicopter

Landings by prior arrangement. Ordnance Survey map 165/796124. Please approach from the north: N 5148.43 W 00050.88.

#### Travelling by Rail

The nearest railway stations are Haddenham & Thame Parkway and Aylesbury, with regular services to London and Birmingham. Both stations are a short taxi ride to Hartwell House.

#### Travelling by Air

Hartwell House is 45 mins from London Heathrow and Luton Airports.

Bookings can be made online at www.hartwell-house.com

Closed during the winter months

Address

Vale of Aylesbury, Buckinghamshire, HP17 8NR