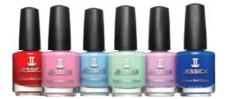

# JESSICA NAIL TREATMENTS

#### PROFESSIONAL GELERATION SOAK-OFF GEL POLISH

The beauty of Jessica, in a gel. With the health of the natural nail in mind. GELeration's gel formula delivers a long lasting, flawless finish that is dry in seconds and protects the natural nail. GELeration is available in Jessica's most popular colours.